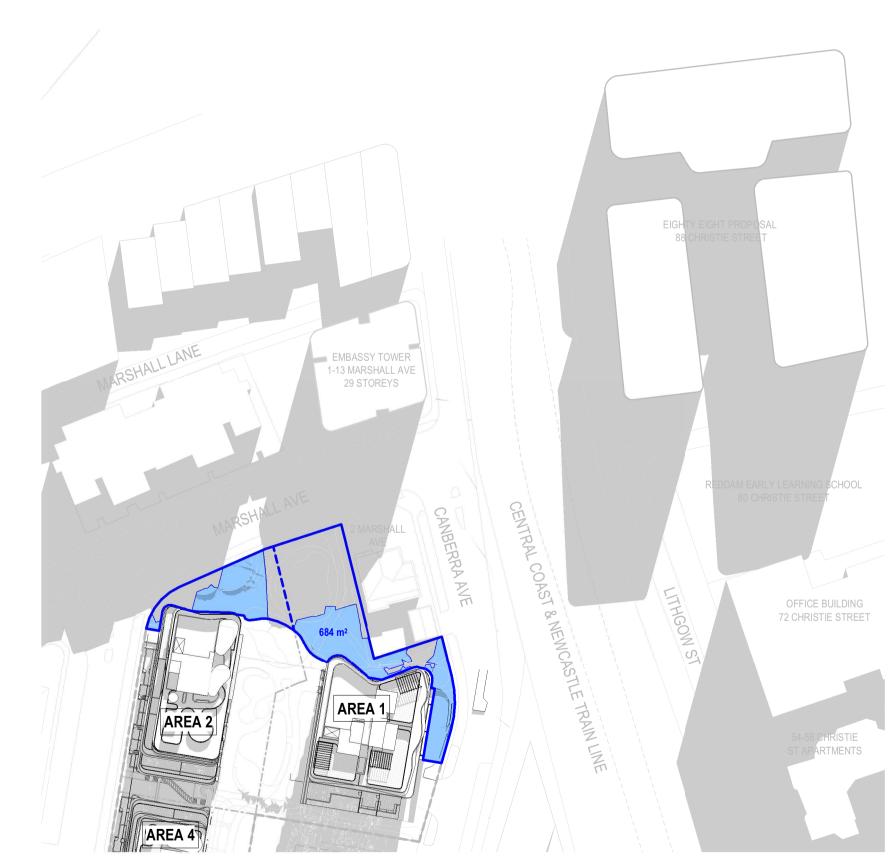

21st JUNE - 14:00 - LANE COVE MASTER PLAN

21st JUNE - 15:00 - LANE COVE MASTER PLAN

11.11.22 RFI DRAFT ISSUE 16.11.22 RFI RESPONSE

MA CJJ MA

AREAS OF SUNSHINE

**AREA 1, 2 & 4 ST** LEONARDS SOUTH PARK SOLAR ANALYSIS - LANE COVE MASTER PLAN

221089 Date 16.11.22 MA Scale: @ A1 1: 1000 Drawing No. SK15.11 3

rothelowman

21st JUNE - 09:00 - PROPOSED DESIGN

21st JUNE - 10:00 - PROPOSED DESIGN

21st JUNE - 11:00 - PROPOSED DESIGN

21st JUNE - 12:00 - PROPOSED DESIGN