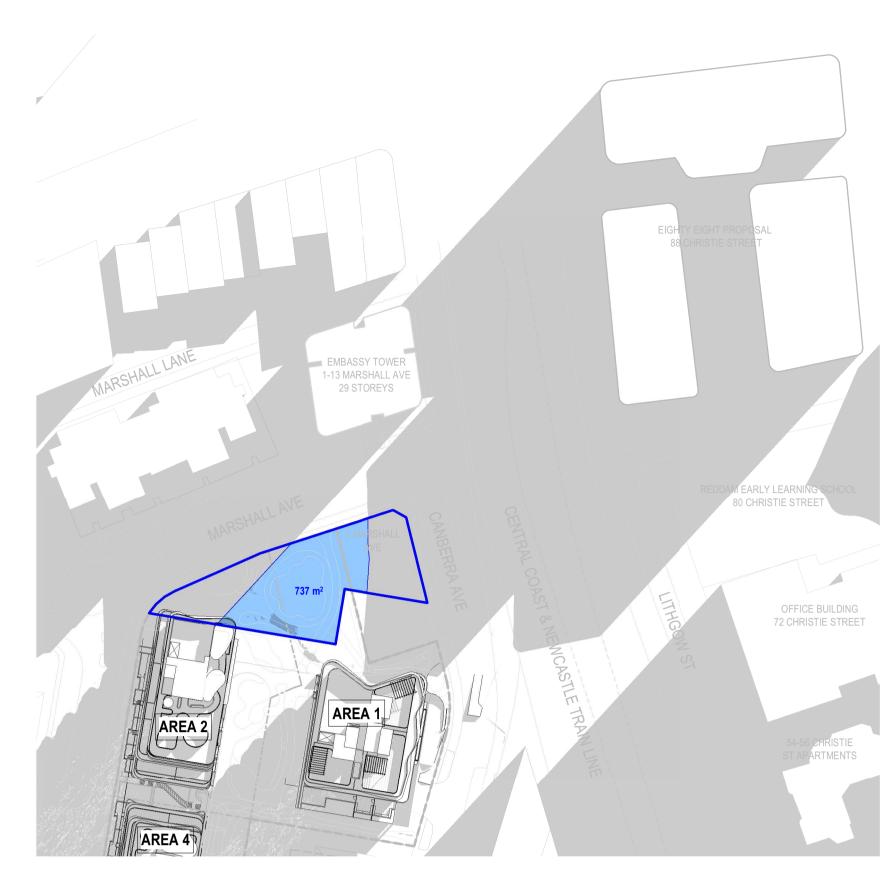

21st JUNE - 09:00 - LANE COVE MASTER PLAN

21st JUNE - 10:00 - LANE COVE MASTER PLAN

21st JUNE - 11:00 - LANE COVE MASTER PLAN

21st JUNE - 12:00 - LANE COVE MASTER PLAN

10.11.22 RFI DRAFT ISSUE 11.11.22 RFI DRAFT ISSUE 16.11.22 RFI RESPONSE

MA CJJ MA

AREAS OF SUNSHINE

**AREA 1, 2 & 4 ST** LEONARDS SOUTH

PARK SOLAR **ANALYSIS - LANE COVE MASTER PLAN** 

MA Scale: @ A1 / 1: 1000 Drawing No. SK15.10 3

rothelowman

21st JUNE - 13:00 - LANE COVE MASTER PLAN