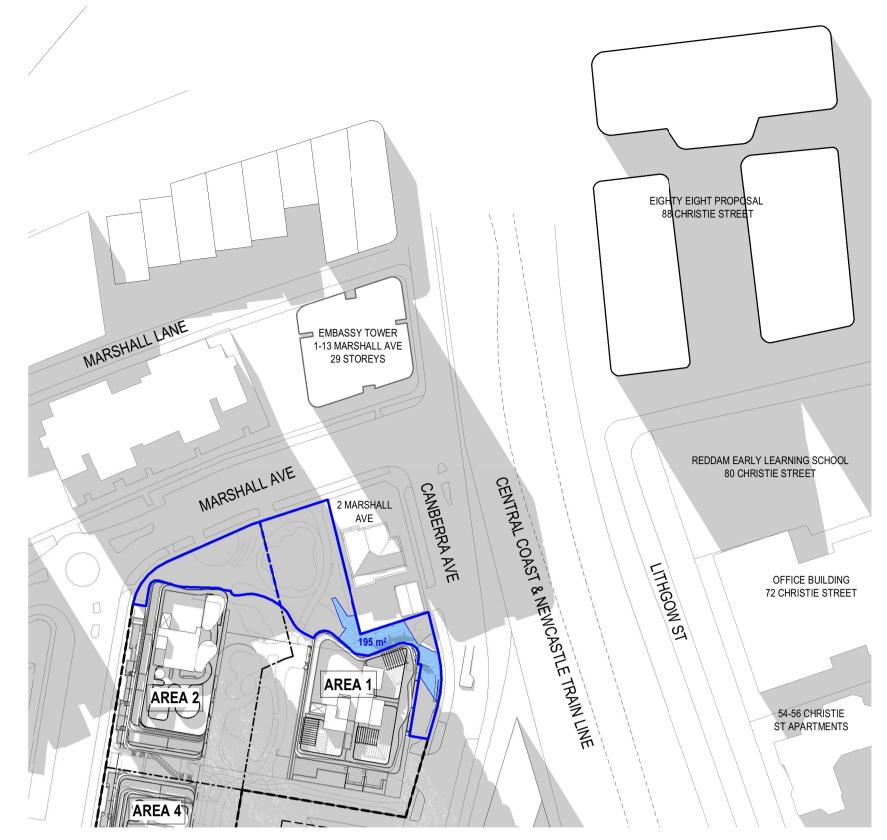

21st JUNE - 09:00 - LANE COVE MASTER PLAN

21st JUNE - 10:00 - LANE COVE MASTER PLAN

21st JUNE - 11:00 - LANE COVE MASTER PLAN

21st JUNE - 12:00 - LANE COVE MASTER PLAN

10.11.22 RFI DRAFT ISSUE 11.11.22 RFI DRAFT ISSUE 16.11.22 RFI RESPONSE

MA CJJ MA

AREAS OF SUNSHINE

**AREA 1, 2 & 4 ST** LEONARDS SOUTH

PARK SOLAR **ANALYSIS - LANE COVE MASTER PLAN** 

MA Scale: @ A1 / 1: 1000 Drawing No. SK15.10 3

rothelowman

21st JUNE - 13:00 - LANE COVE MASTER PLAN