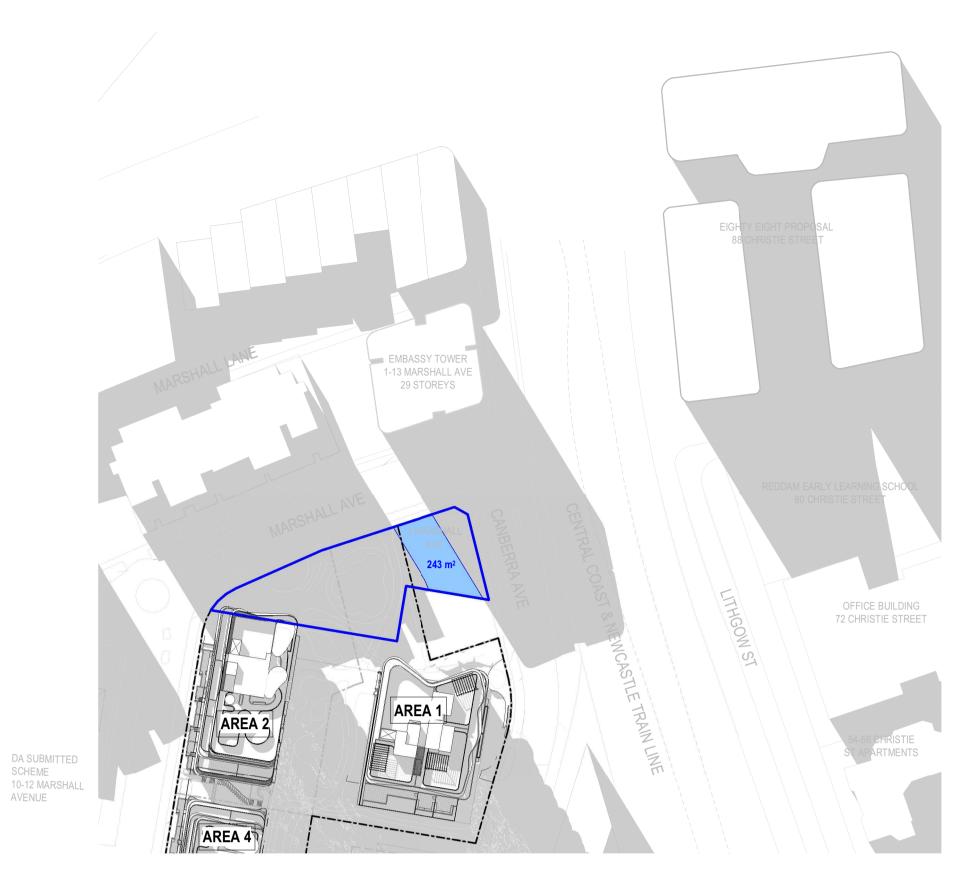

21st JUNE - 12:00 - PROPOSED DESIGN

10.11.22 RFI DRAFT ISSUE 11.11.22 RFI DRAFT ISSUE 16.11.22 RFI RESPONSE 21.12.22 For Review

MA CJJ MA

AREAS OF SUNSHINE

AREA 1, 2 & 4 ST LEONARDS SOUTH

AREA 1 PARK SOLAR
ANALYSIS PROPOSED DESIGN
Project No
221089
21.12.22

Author AT 1: 1000 Prawing No. SK15.15 D

rothelowman

21st JUNE - 13:00 - PROPOSED DESIGN

21st JUNE - 14:00 - PROPOSED DESIGN

21st JUNE - 15:00 - PROPOSED DESIGN

AREAS OF SUNSHINE

AREA 1, 2 & 4 ST LEONARDS SOUTH