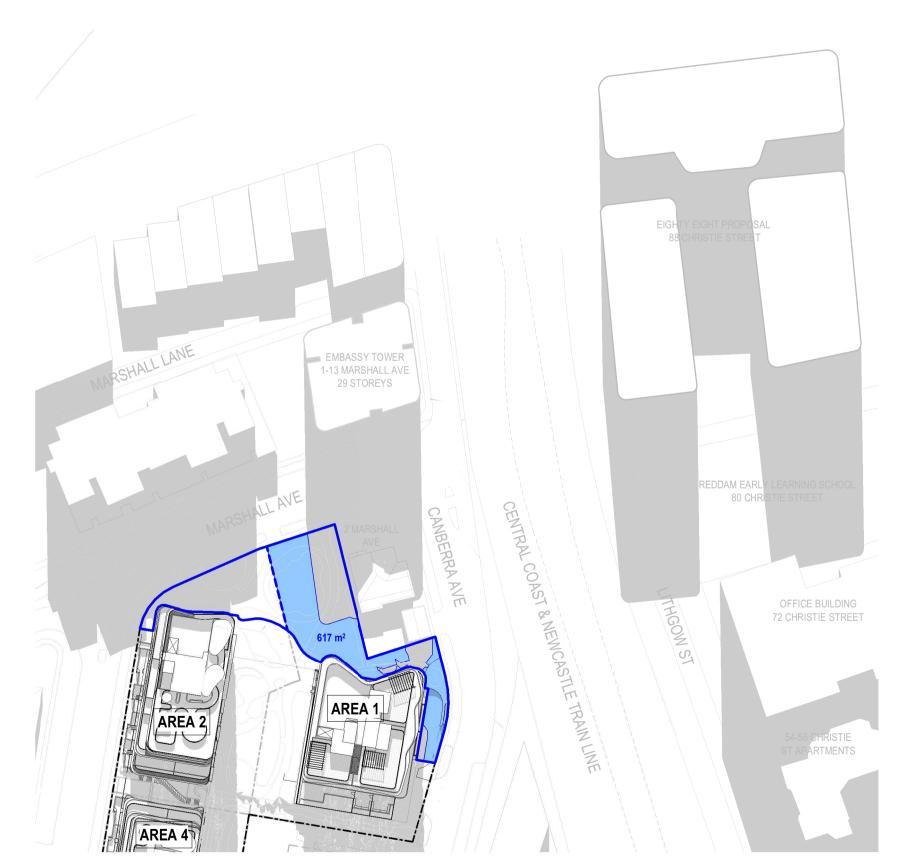

MA CJJ MA

AREAS OF SUNSHINE

**AREA 1, 2 & 4 ST** LEONARDS SOUTH

PARK SOLAR **ANALYSIS - LANE COVE MASTER PLAN** 

MA Scale: @ A1 / 1: 1000 Drawing No. SK15.10 3

rothelowman

21st JUNE - 13:00 - LANE COVE MASTER PLAN