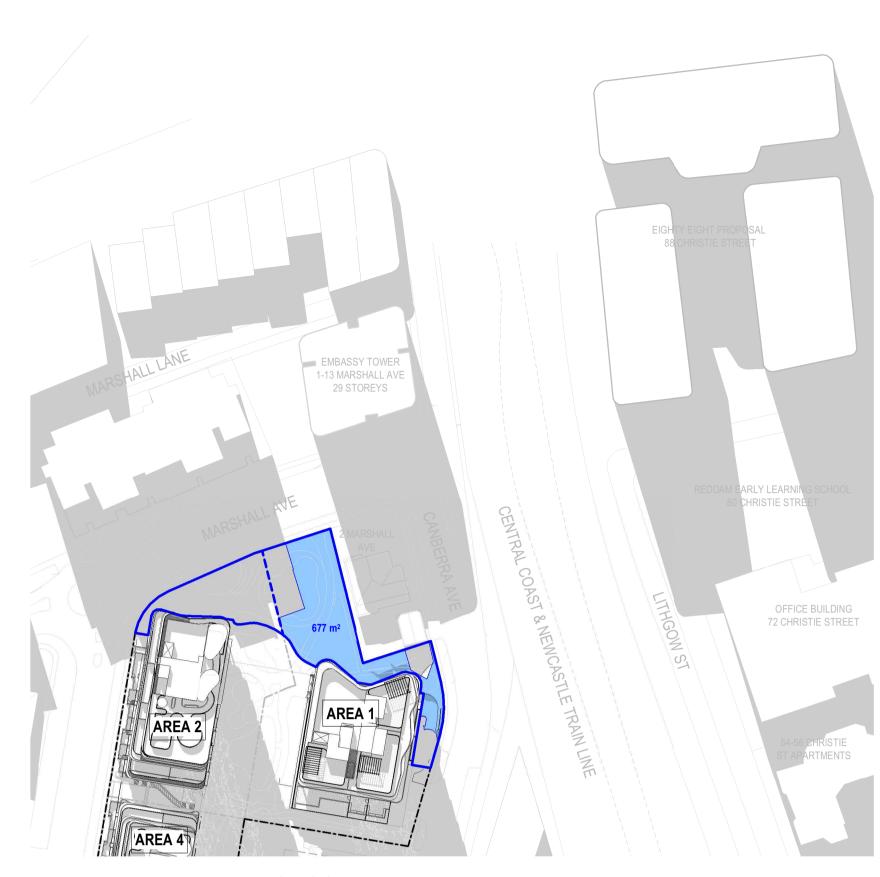

21st JUNE - 14:00 - LANE COVE MASTER PLAN

21st JUNE - 15:00 - LANE COVE MASTER PLAN

11.11.22 RFI DRAFT ISSUE 16.11.22 RFI RESPONSE

MA CJJ MA

AREAS OF SUNSHINE

**AREA 1, 2 & 4 ST** LEONARDS SOUTH PARK SOLAR ANALYSIS - LANE COVE MASTER PLAN

221089 Date 16.11.22 MA Scale: @ A1 1: 1000 Drawing No. SK15.11 3

rothelowman

21st JUNE - 09:00 - PROPOSED DESIGN

21st JUNE - 10:00 - PROPOSED DESIGN

21st JUNE - 11:00 - PROPOSED DESIGN

21st JUNE - 12:00 - PROPOSED DESIGN