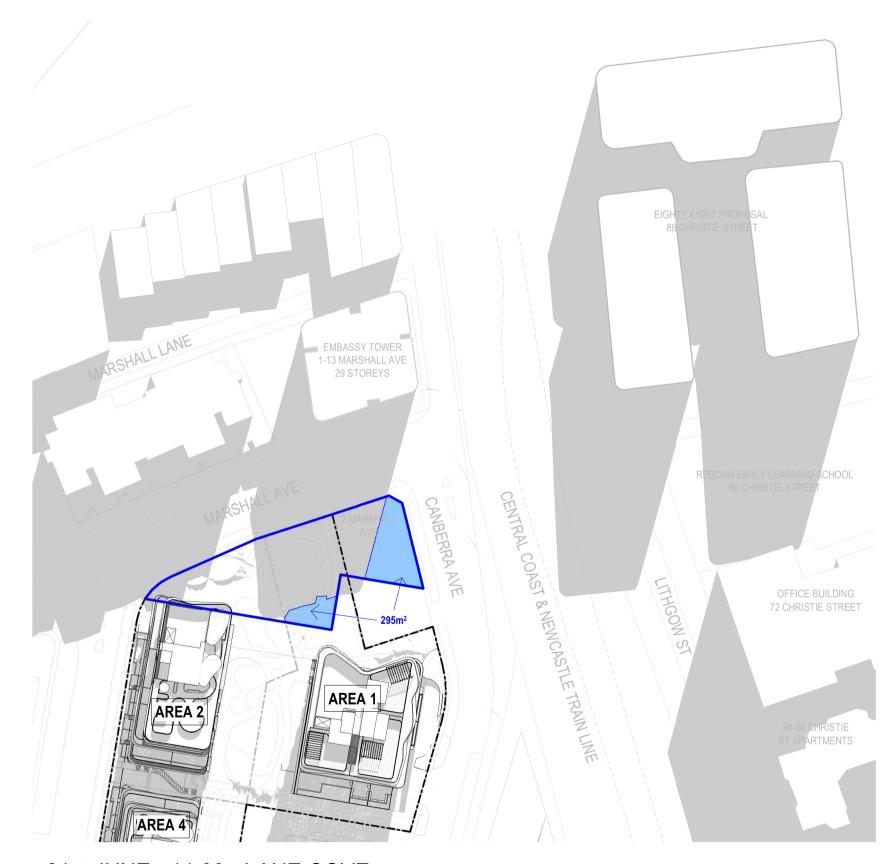

MA CJJ MA

AREAS OF SUNSHINE

**AREA 1, 2 & 4 ST** LEONARDS SOUTH

PARK SOLAR **ANALYSIS - LANE COVE MASTER PLAN** 

MA Scale: @ A1 / 1: 1000 Drawing No. SK15.10 3

rothelowman

21st JUNE - 13:00 - LANE COVE MASTER PLAN