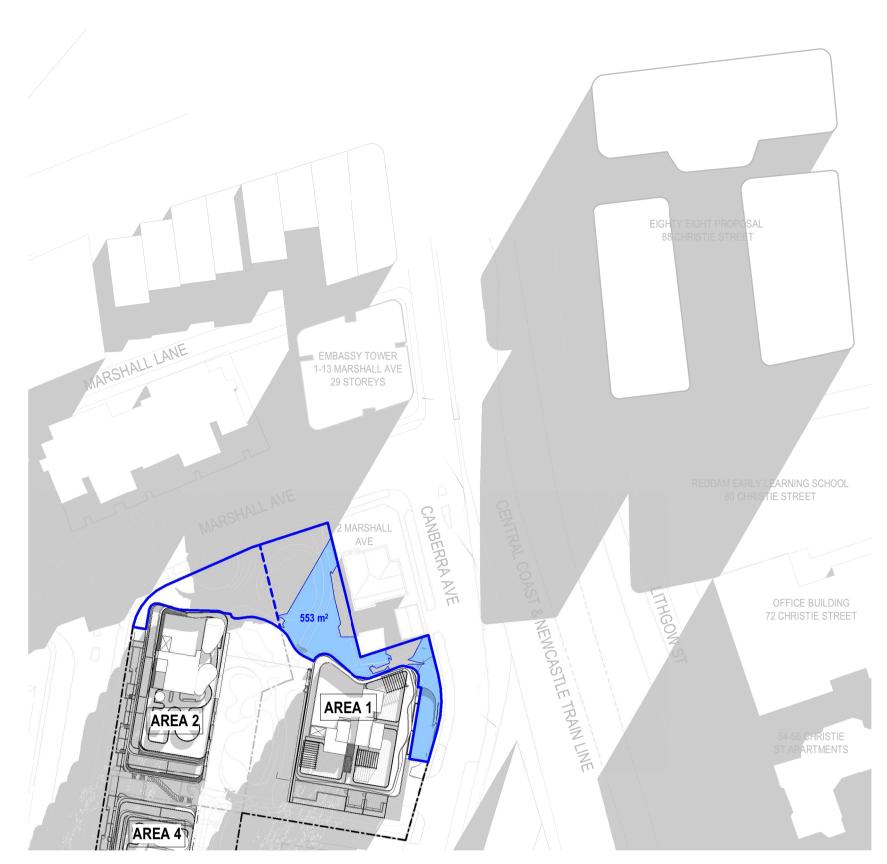

221089 Date 16.11.22 MA Scale: @ A1 1: 1000 Drawing No. SK15.11 3

rothelowman

21st JUNE - 09:00 - PROPOSED DESIGN

21st JUNE - 10:00 - PROPOSED DESIGN

21st JUNE - 11:00 - PROPOSED DESIGN

21st JUNE - 12:00 - PROPOSED DESIGN

10.11.22 RFI DRAFT ISSUE 11.11.22 RFI DRAFT ISSUE 16.11.22 RFI RESPONSE

MA CJJ MA

AREAS OF SUNSHINE

**AREA 1, 2 & 4 ST** LEONARDS SOUTH

PARK SOLAR ANALYSIS -PROPOSED DESIGN

16.11.22 Author MA Scale: @ A1 1: 1000 Prawing No. SK15.15 3