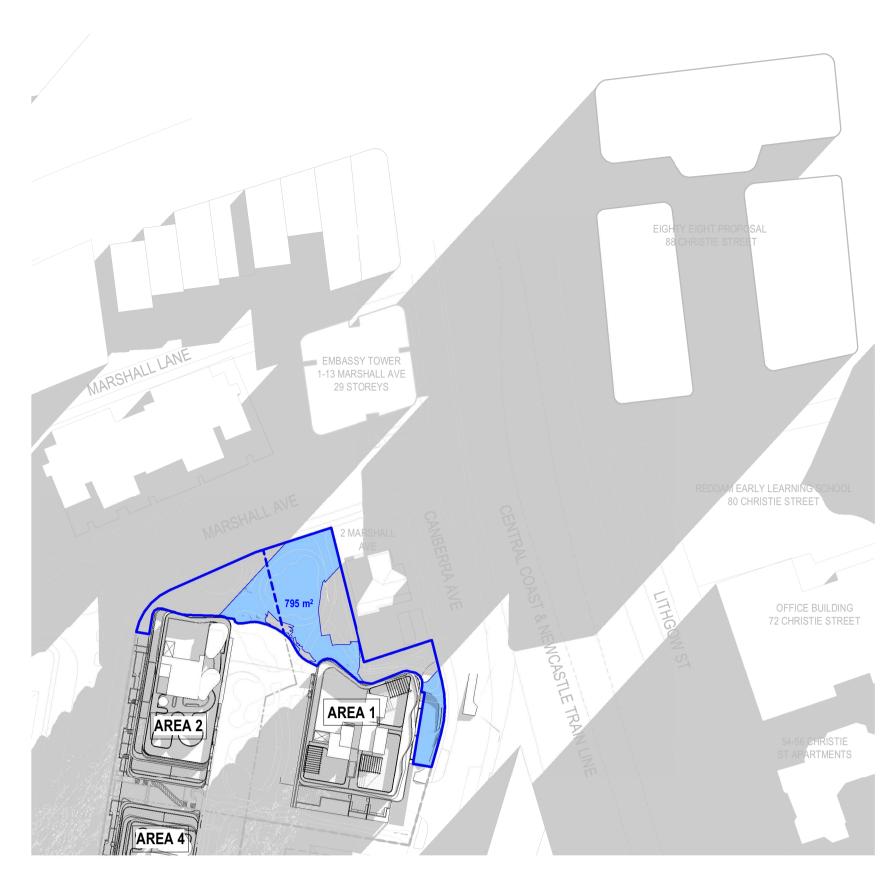

rothelowman

21st JUNE - 13:00 - PROPOSED DESIGN

21st JUNE - 14:00 - PROPOSED DESIGN

21st JUNE - 15:00 - PROPOSED DESIGN

10.11.22 RFI DRAFT ISSUE 11.11.22 RFI DRAFT ISSUE 16.11.22 RFI RESPONSE

MA CJJ MA

AREAS OF SUNSHINE

AREA 1, 2 & 4 ST LEONARDS SOUTH

PARK SOLAR ANALYSIS -PROPOSED DESIGN

221089 Date 16.11.22 MA Scale: @ A1 1: 1000 Prawing No. SK15.16 3

rothelowman

21st JUNE - 09:00 - LANE COVE MASTER PLAN

21st JUNE - 10:00 - LANE COVE MASTER PLAN