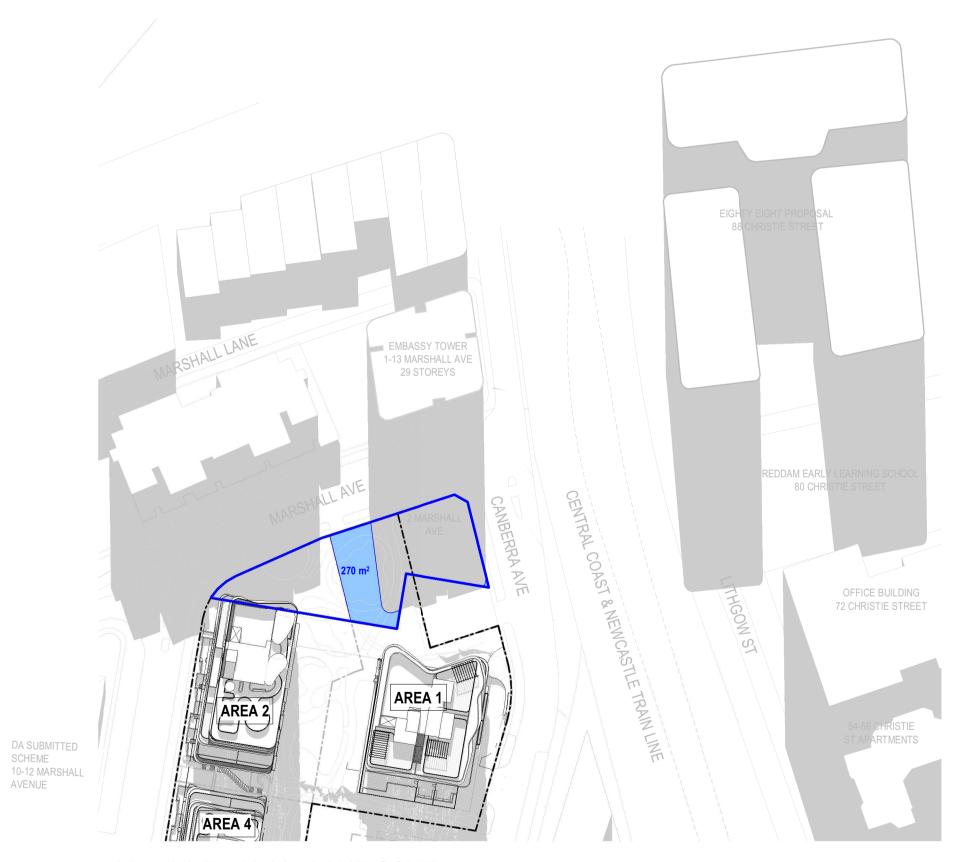

10.11.22 RFI DRAFT ISSUE 11.11.22 RFI DRAFT ISSUE 16.11.22 RFI RESPONSE

MA CJJ MA

AREAS OF SUNSHINE

**AREA 1, 2 & 4 ST** LEONARDS SOUTH

PARK SOLAR ANALYSIS -PROPOSED DESIGN

16.11.22 Author MA Scale: @ A1 1: 1000 Prawing No. SK15.15 3