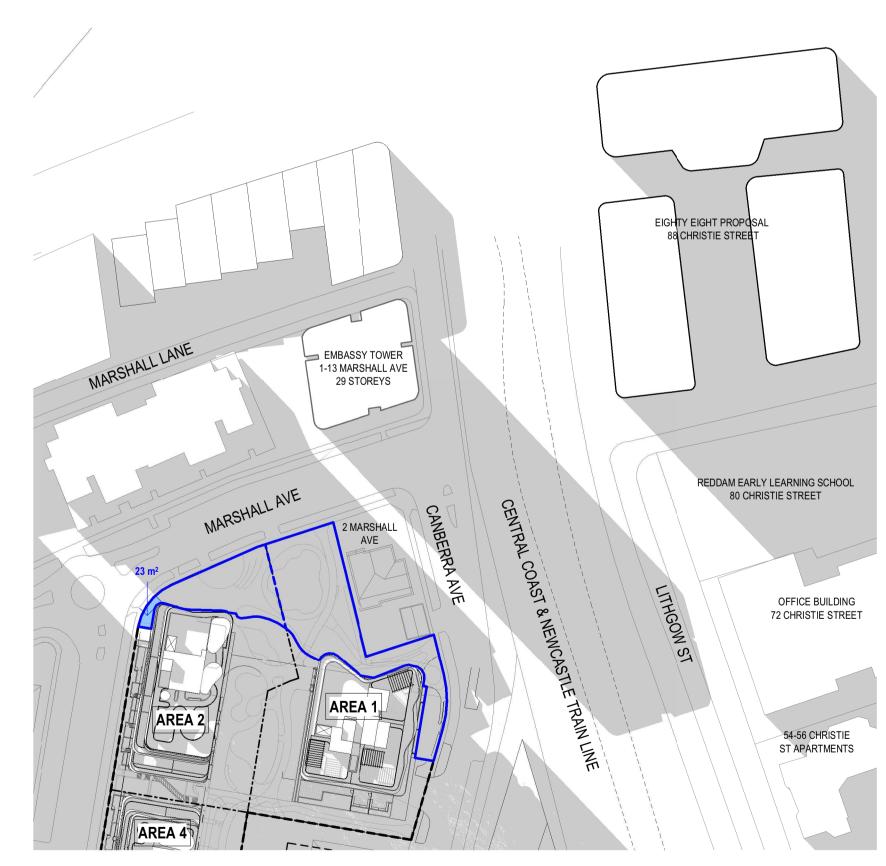

21st JUNE - 14:00 - LANE COVE MASTER PLAN

21st JUNE - 15:00 - LANE COVE MASTER PLAN

11.11.22 RFI DRAFT ISSUE 16.11.22 RFI RESPONSE

MA CJJ MA

AREAS OF SUNSHINE

**AREA 1, 2 & 4 ST** LEONARDS SOUTH PARK SOLAR ANALYSIS - LANE COVE MASTER PLAN

221089 Date 16.11.22 MA Scale: @ A1 1: 1000 Drawing No. SK15.11 3

rothelowman

21st JUNE - 09:00 - PROPOSED DESIGN

21st JUNE - 10:00 - PROPOSED DESIGN

21st JUNE - 11:00 - PROPOSED DESIGN

21st JUNE - 12:00 - PROPOSED DESIGN