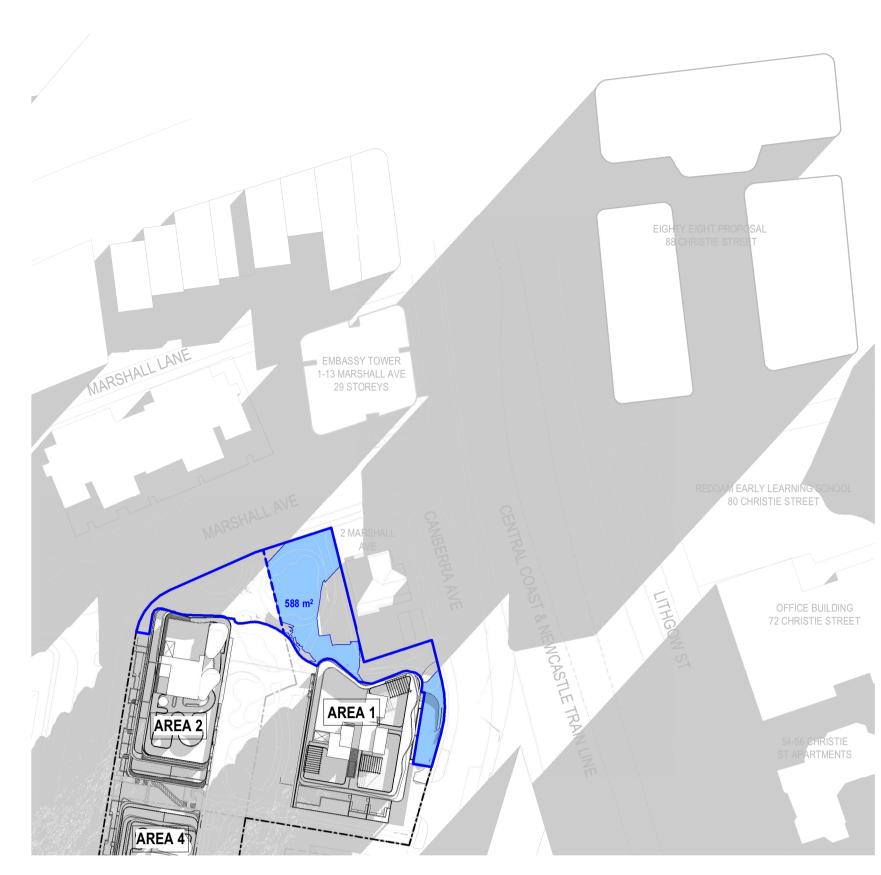

21st JUNE - 14:00 - LANE COVE MASTER PLAN

21st JUNE - 15:00 - LANE COVE MASTER PLAN

11.11.22 RFI DRAFT ISSUE 16.11.22 RFI RESPONSE

MA CJJ MA

AREAS OF SUNSHINE

**AREA 1, 2 & 4 ST** LEONARDS SOUTH PARK SOLAR ANALYSIS - LANE COVE MASTER PLAN

221089 Date 16.11.22 MA Scale: @ A1 1: 1000 Drawing No. SK15.11 3

rothelowman

21st JUNE - 09:00 - PROPOSED DESIGN

21st JUNE - 10:00 - PROPOSED DESIGN

21st JUNE - 11:00 - PROPOSED DESIGN

21st JUNE - 12:00 - PROPOSED DESIGN