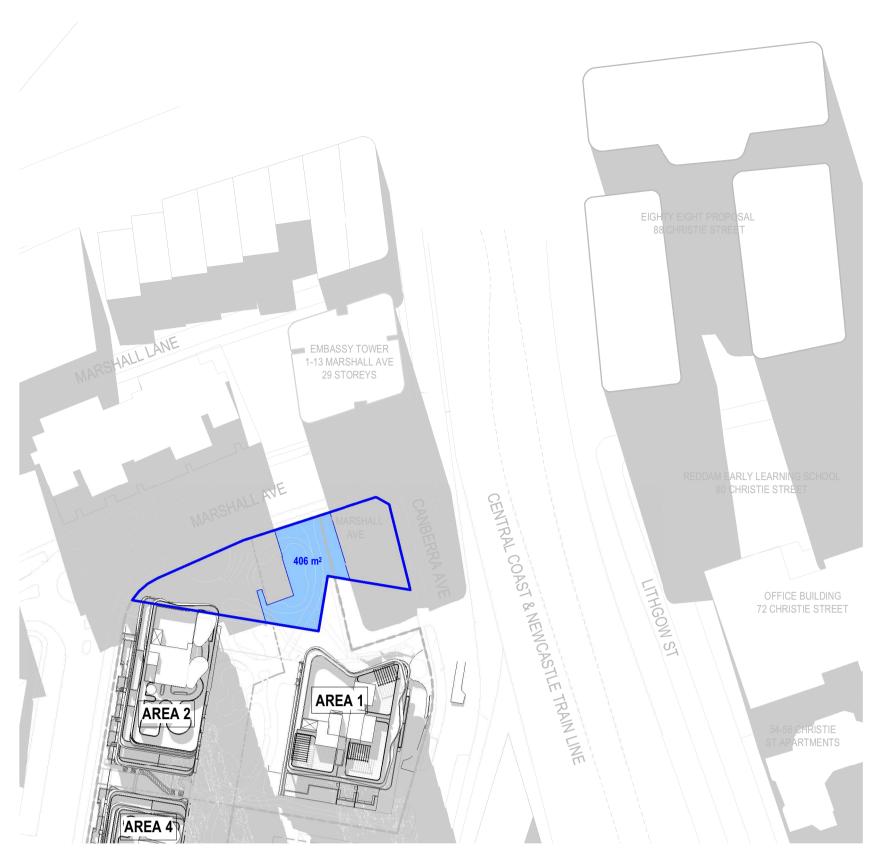

21st JUNE - 09:00 - LANE COVE MASTER PLAN

21st JUNE - 10:00 - LANE COVE MASTER PLAN

21st JUNE - 11:00 - LANE COVE MASTER PLAN

21st JUNE - 12:00 - LANE COVE MASTER PLAN

10.11.22 RFI DRAFT ISSUE 11.11.22 RFI DRAFT ISSUE 16.11.22 RFI RESPONSE

MA CJJ MA

AREAS OF SUNSHINE

**AREA 1, 2 & 4 ST** LEONARDS SOUTH

PARK SOLAR **ANALYSIS - LANE COVE MASTER PLAN** 

MA Scale: @ A1 / 1: 1000 Drawing No. SK15.10 3

rothelowman

21st JUNE - 13:00 - LANE COVE MASTER PLAN