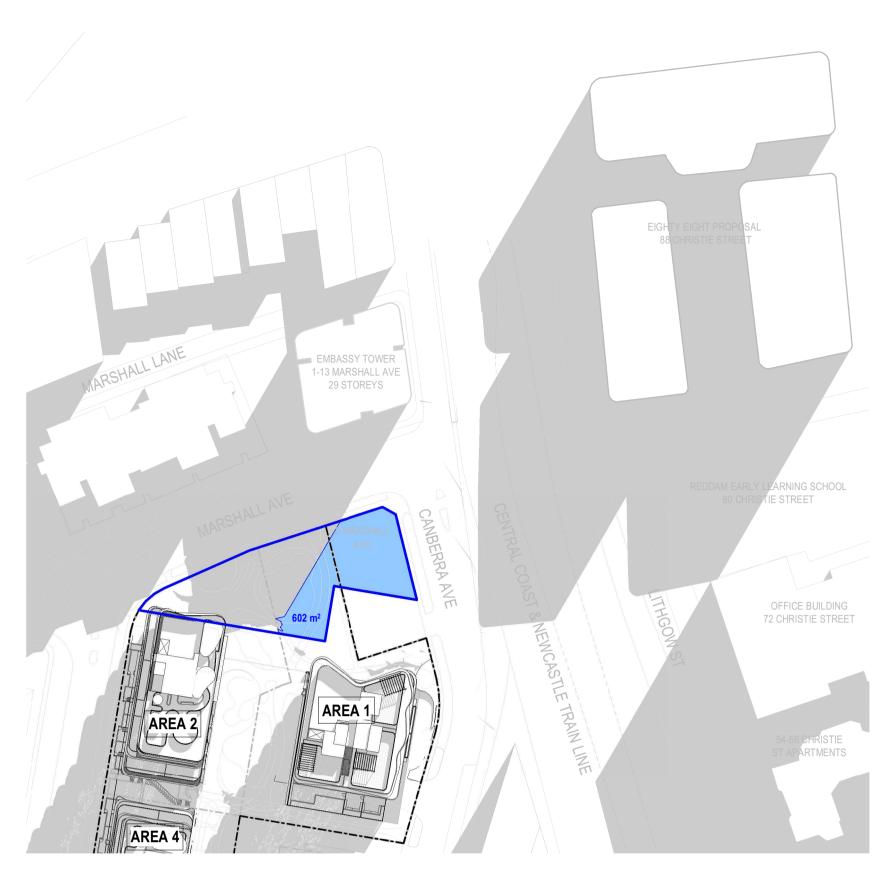

rothelowman

21st JUNE - 13:00 - PROPOSED DESIGN

21st JUNE - 14:00 - PROPOSED DESIGN

21st JUNE - 15:00 - PROPOSED DESIGN

10.11.22 RFI DRAFT ISSUE 11.11.22 RFI DRAFT ISSUE 16.11.22 RFI RESPONSE

MA CJJ MA

AREAS OF SUNSHINE

AREA 1, 2 & 4 ST LEONARDS SOUTH

PARK SOLAR ANALYSIS -PROPOSED DESIGN

221089 Date 16.11.22 MA Scale: @ A1 1: 1000 Prawing No. SK15.16 3

rothelowman

21st JUNE - 09:00 - LANE COVE MASTER PLAN

21st JUNE - 10:00 - LANE COVE MASTER PLAN