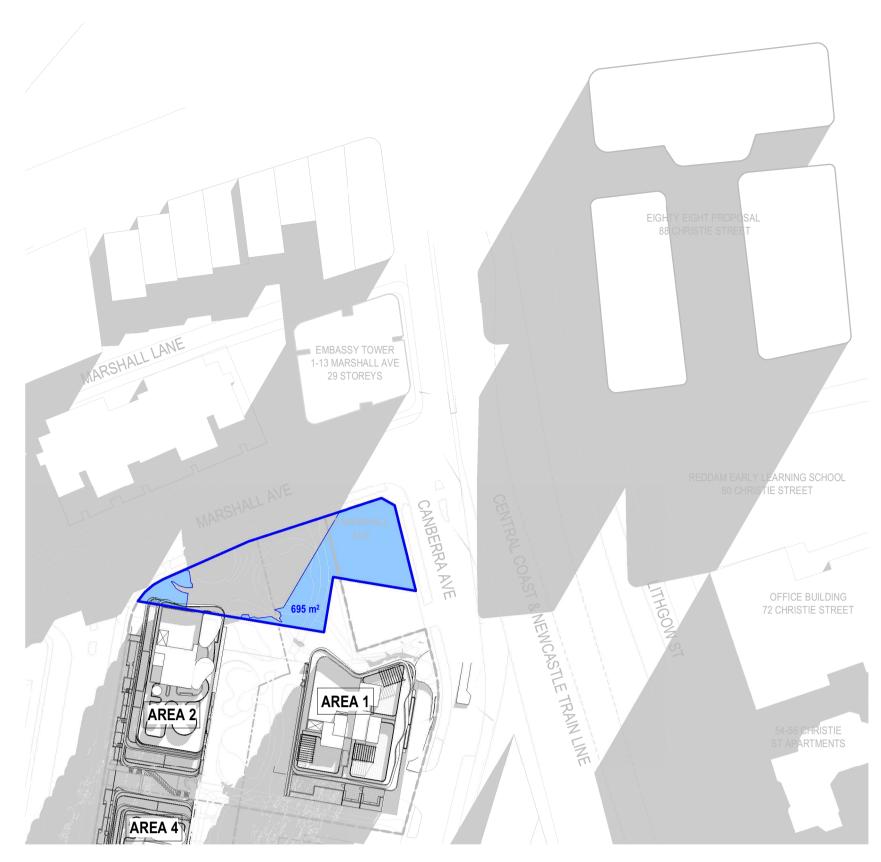

21st JUNE - 14:00 - LANE COVE MASTER PLAN

21st JUNE - 15:00 - LANE COVE MASTER PLAN

11.11.22 RFI DRAFT ISSUE 16.11.22 RFI RESPONSE

MA CJJ MA

AREAS OF SUNSHINE

**AREA 1, 2 & 4 ST** LEONARDS SOUTH PARK SOLAR ANALYSIS - LANE COVE MASTER PLAN

221089 Date 16.11.22 MA Scale: @ A1 1: 1000 Drawing No. SK15.11 3

rothelowman

21st JUNE - 09:00 - PROPOSED DESIGN

21st JUNE - 10:00 - PROPOSED DESIGN

21st JUNE - 11:00 - PROPOSED DESIGN

21st JUNE - 12:00 - PROPOSED DESIGN