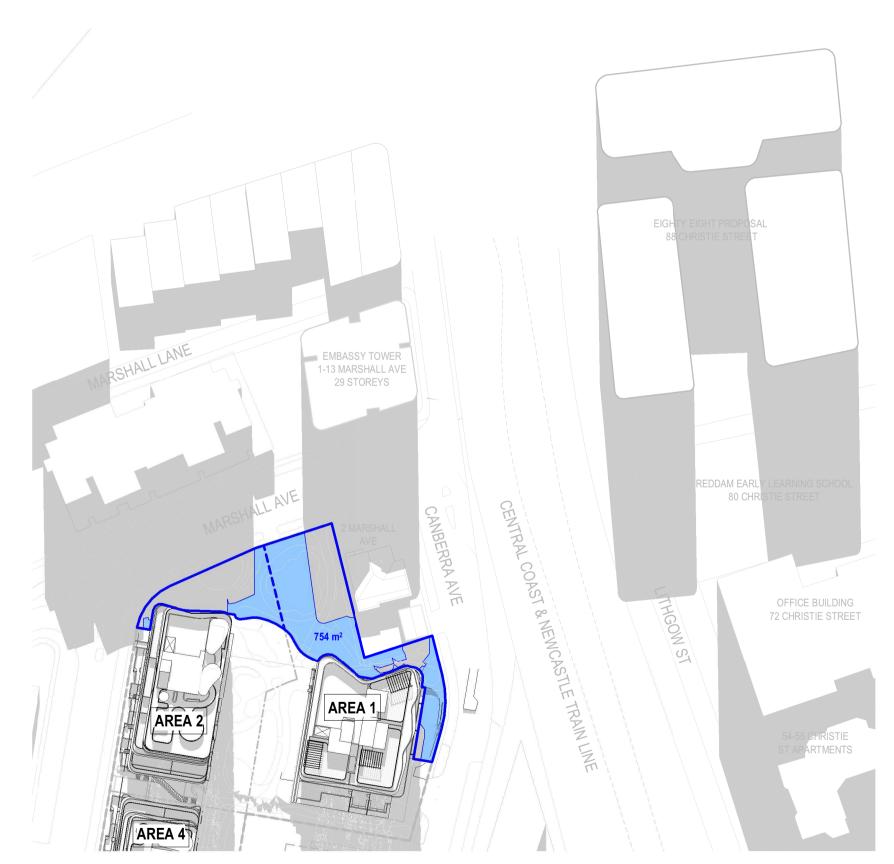

221089 Date 16.11.22 MA Scale: @ A1 1: 1000 Drawing No. SK15.11 3

rothelowman

21st JUNE - 09:00 - PROPOSED DESIGN

21st JUNE - 10:00 - PROPOSED DESIGN

21st JUNE - 11:00 - PROPOSED DESIGN

21st JUNE - 12:00 - PROPOSED DESIGN

10.11.22 RFI DRAFT ISSUE 11.11.22 RFI DRAFT ISSUE 16.11.22 RFI RESPONSE

MA CJJ MA

AREAS OF SUNSHINE

**AREA 1, 2 & 4 ST** LEONARDS SOUTH

PARK SOLAR ANALYSIS -PROPOSED DESIGN

16.11.22 Author MA Scale: @ A1 1: 1000 Prawing No. SK15.15 3