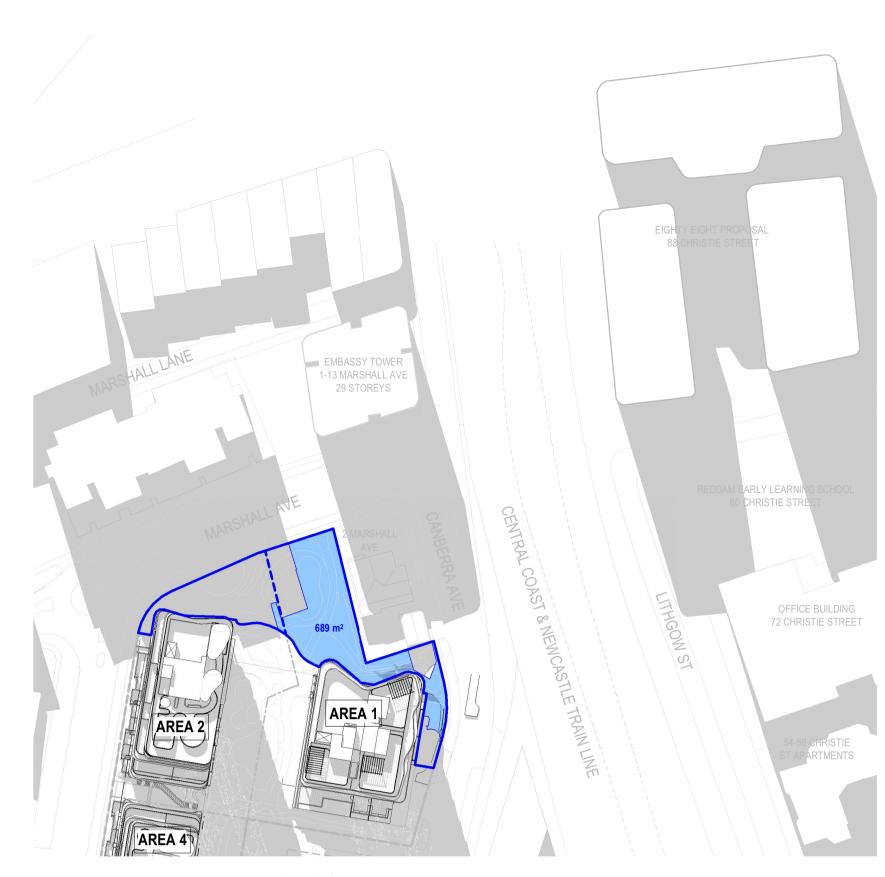

rothelowman

21st JUNE - 13:00 - PROPOSED DESIGN

21st JUNE - 14:00 - PROPOSED DESIGN

21st JUNE - 15:00 - PROPOSED DESIGN

10.11.22 RFI DRAFT ISSUE 11.11.22 RFI DRAFT ISSUE 16.11.22 RFI RESPONSE

MA CJJ MA

AREAS OF SUNSHINE

AREA 1, 2 & 4 ST LEONARDS SOUTH

PARK SOLAR ANALYSIS -PROPOSED DESIGN

221089 Date 16.11.22 MA Scale: @ A1 1: 1000 Prawing No. SK15.16 3

rothelowman

21st JUNE - 09:00 - LANE COVE MASTER PLAN

21st JUNE - 10:00 - LANE COVE MASTER PLAN