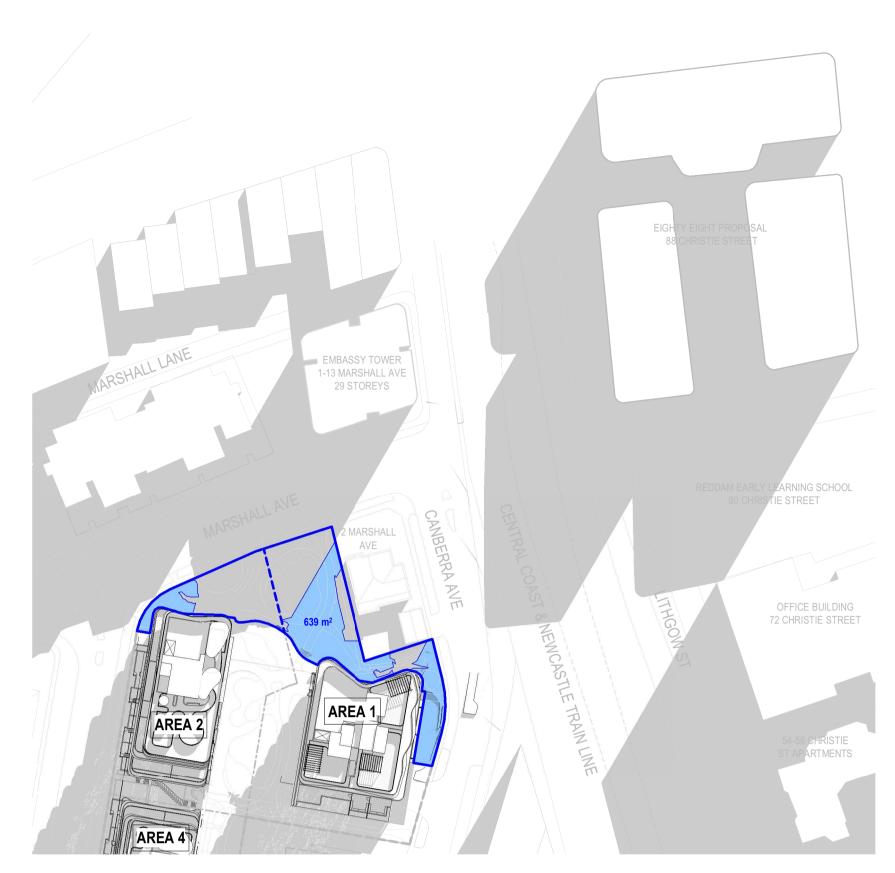

21st JUNE - 09:00 - LANE COVE MASTER PLAN

21st JUNE - 10:00 - LANE COVE MASTER PLAN

21st JUNE - 11:00 - LANE COVE MASTER PLAN

21st JUNE - 12:00 - LANE COVE MASTER PLAN

10.11.22 RFI DRAFT ISSUE 11.11.22 RFI DRAFT ISSUE 16.11.22 RFI RESPONSE

MA CJJ MA

AREAS OF SUNSHINE

**AREA 1, 2 & 4 ST** LEONARDS SOUTH

PARK SOLAR **ANALYSIS - LANE COVE MASTER PLAN** 

MA Scale: @ A1 / 1: 1000 Drawing No. SK15.10 3

rothelowman

21st JUNE - 13:00 - LANE COVE MASTER PLAN