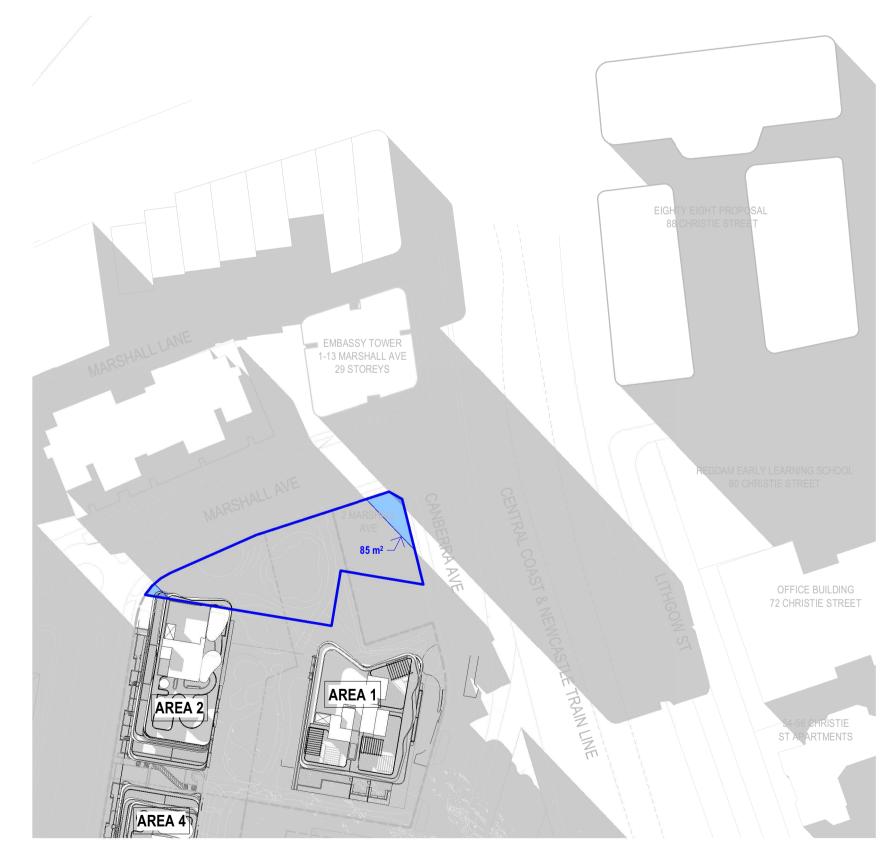

221089 Date 16.11.22 MA Scale: @ A1 1: 1000 Drawing No. SK15.11 3

rothelowman

21st JUNE - 09:00 - PROPOSED DESIGN

21st JUNE - 10:00 - PROPOSED DESIGN

21st JUNE - 11:00 - PROPOSED DESIGN

21st JUNE - 12:00 - PROPOSED DESIGN

10.11.22 RFI DRAFT ISSUE 11.11.22 RFI DRAFT ISSUE 16.11.22 RFI RESPONSE

MA CJJ MA

AREAS OF SUNSHINE

**AREA 1, 2 & 4 ST** LEONARDS SOUTH

PARK SOLAR ANALYSIS -PROPOSED DESIGN

16.11.22 Author MA Scale: @ A1 1: 1000 Prawing No. SK15.15 3