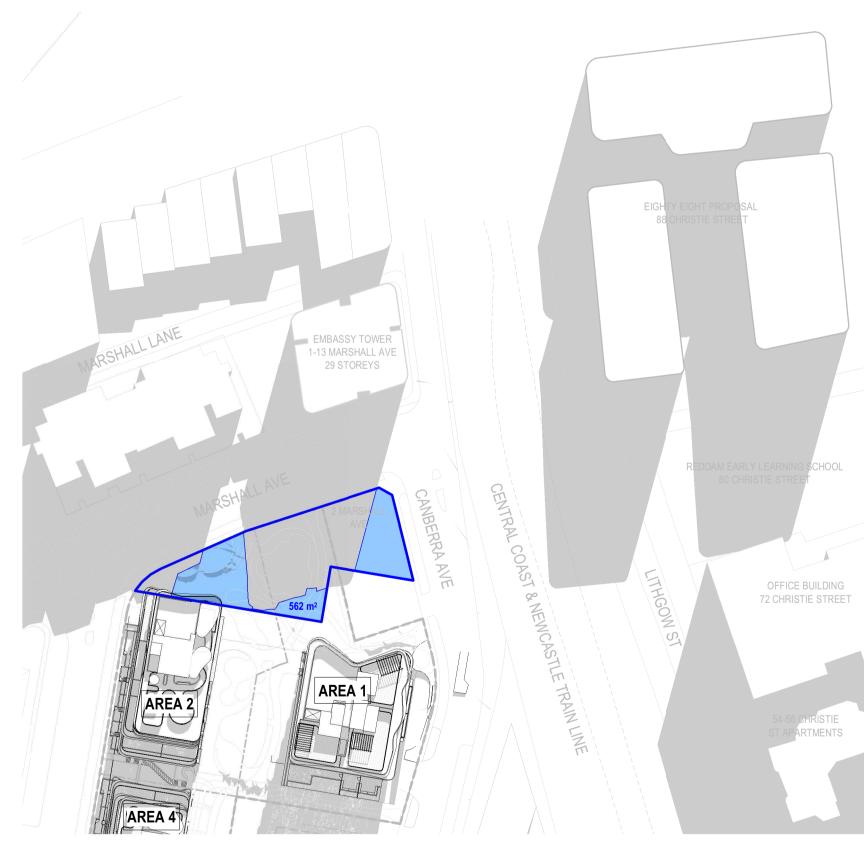

221089 Date 16.11.22 MA Scale: @ A1 1: 1000 Drawing No. SK15.11 3

rothelowman

21st JUNE - 09:00 - PROPOSED DESIGN

21st JUNE - 10:00 - PROPOSED DESIGN

21st JUNE - 11:00 - PROPOSED DESIGN

21st JUNE - 12:00 - PROPOSED DESIGN

10.11.22 RFI DRAFT ISSUE 11.11.22 RFI DRAFT ISSUE 16.11.22 RFI RESPONSE

MA CJJ MA

AREAS OF SUNSHINE

**AREA 1, 2 & 4 ST** LEONARDS SOUTH

PARK SOLAR ANALYSIS -PROPOSED DESIGN

16.11.22 Author MA Scale: @ A1 1: 1000 Prawing No. SK15.15 3