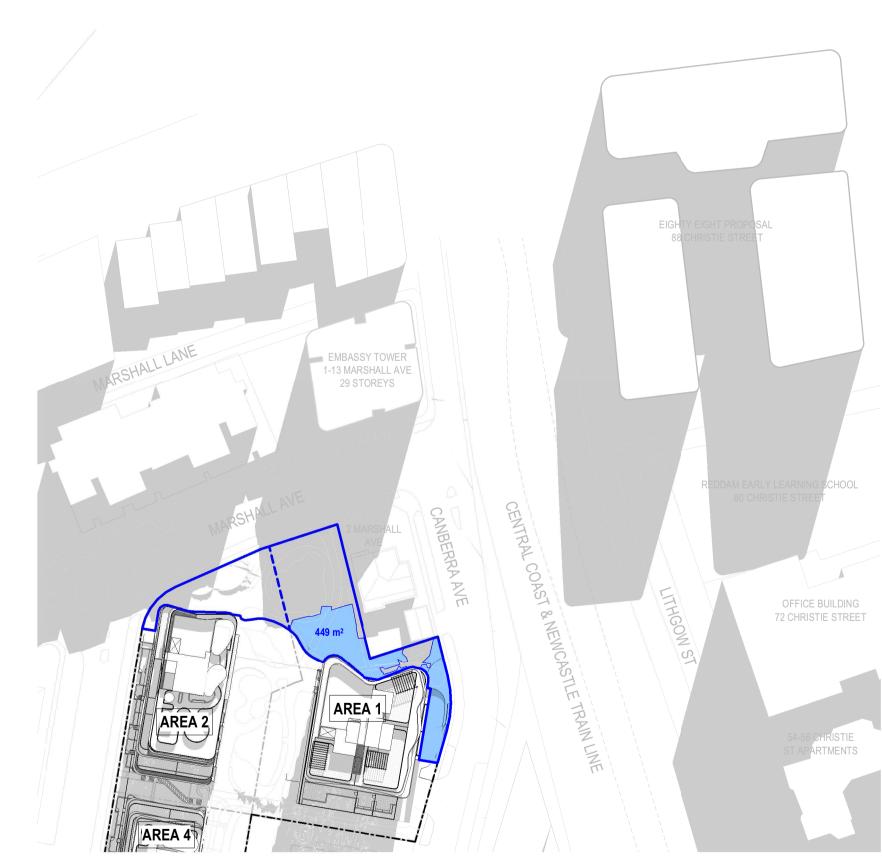

rothelowman

21st JUNE - 13:00 - PROPOSED DESIGN

21st JUNE - 14:00 - PROPOSED DESIGN

21st JUNE - 15:00 - PROPOSED DESIGN

10.11.22 RFI DRAFT ISSUE 11.11.22 RFI DRAFT ISSUE 16.11.22 RFI RESPONSE

MA CJJ MA

AREAS OF SUNSHINE

AREA 1, 2 & 4 ST LEONARDS SOUTH

PARK SOLAR ANALYSIS -PROPOSED DESIGN

221089 Date 16.11.22 MA Scale: @ A1 1: 1000 Prawing No. SK15.16 3

rothelowman

21st JUNE - 09:00 - LANE COVE MASTER PLAN

21st JUNE - 10:00 - LANE COVE MASTER PLAN