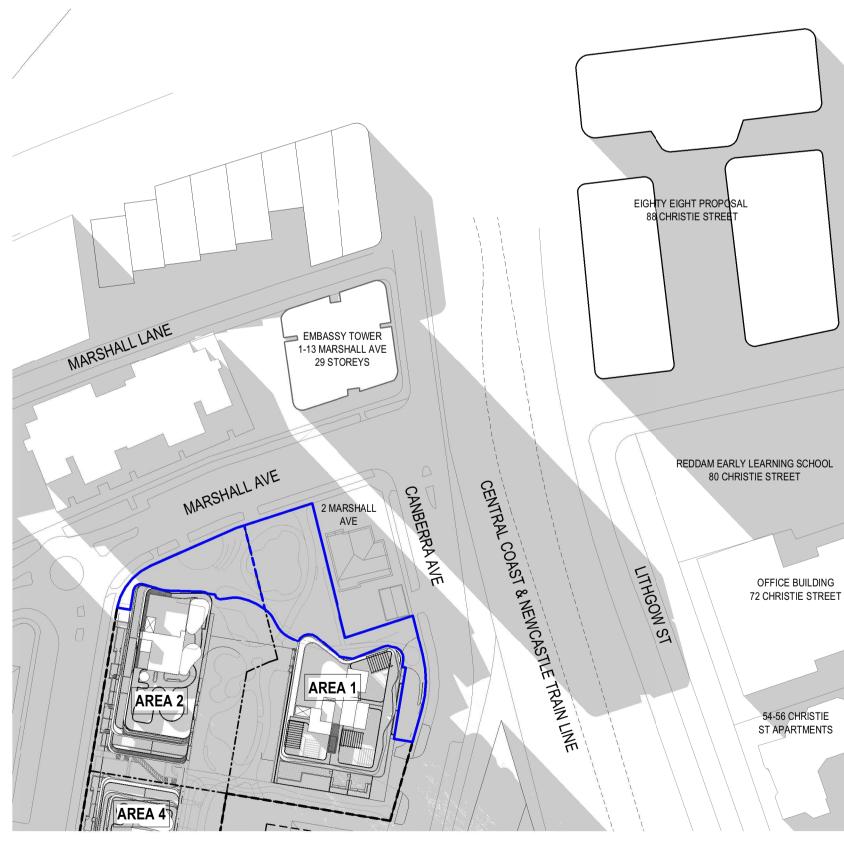

rothelowman

21st JUNE - 13:00 - PROPOSED DESIGN

21st JUNE - 14:00 - PROPOSED DESIGN

21st JUNE - 15:00 - PROPOSED DESIGN

10.11.22 RFI DRAFT ISSUE 11.11.22 RFI DRAFT ISSUE 16.11.22 RFI RESPONSE

MA CJJ MA

AREAS OF SUNSHINE

AREA 1, 2 & 4 ST LEONARDS SOUTH

PARK SOLAR ANALYSIS -PROPOSED DESIGN

221089 Date 16.11.22 MA Scale: @ A1 1: 1000 Prawing No. SK15.16 3

rothelowman

21st JUNE - 09:00 - LANE COVE MASTER PLAN

21st JUNE - 10:00 - LANE COVE MASTER PLAN