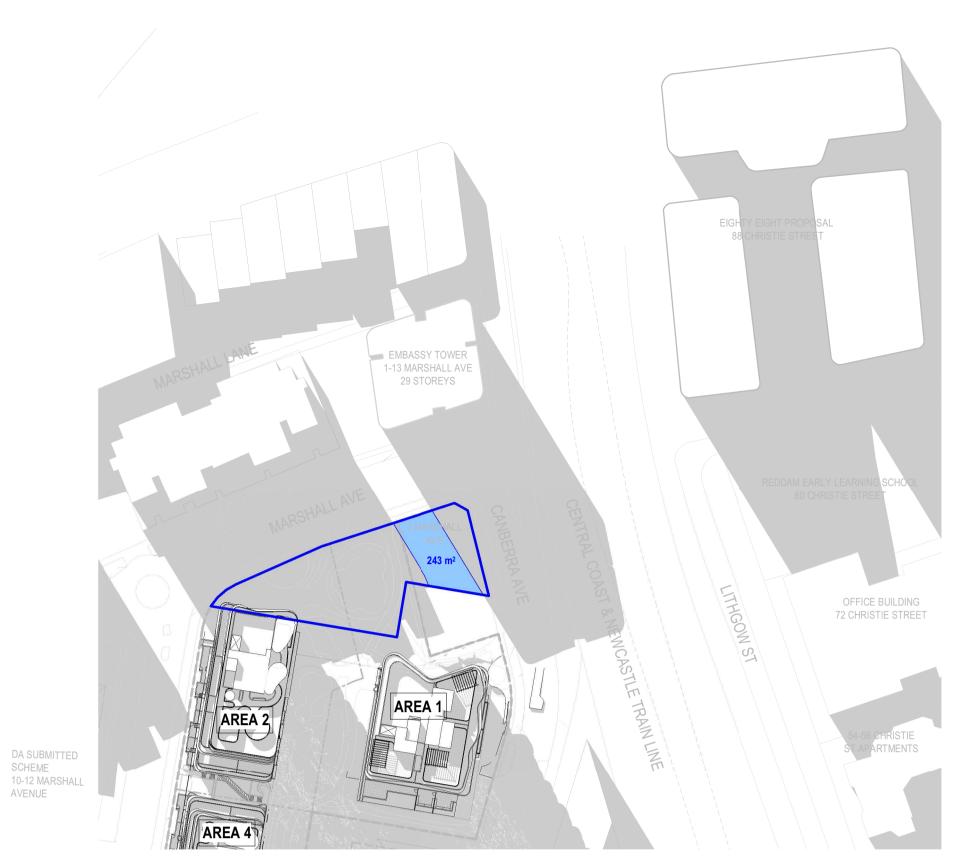

21st JUNE - 14:00 - LANE COVE MASTER PLAN

21st JUNE - 15:00 - LANE COVE MASTER PLAN

11.11.22 RFI DRAFT ISSUE 16.11.22 RFI RESPONSE

MA CJJ MA

AREAS OF SUNSHINE

**AREA 1, 2 & 4 ST** LEONARDS SOUTH PARK SOLAR ANALYSIS - LANE COVE MASTER PLAN

221089 Date 16.11.22 MA Scale: @ A1 1: 1000 Drawing No. SK15.11 3

rothelowman

21st JUNE - 09:00 - PROPOSED DESIGN

21st JUNE - 10:00 - PROPOSED DESIGN

21st JUNE - 11:00 - PROPOSED DESIGN

21st JUNE - 12:00 - PROPOSED DESIGN