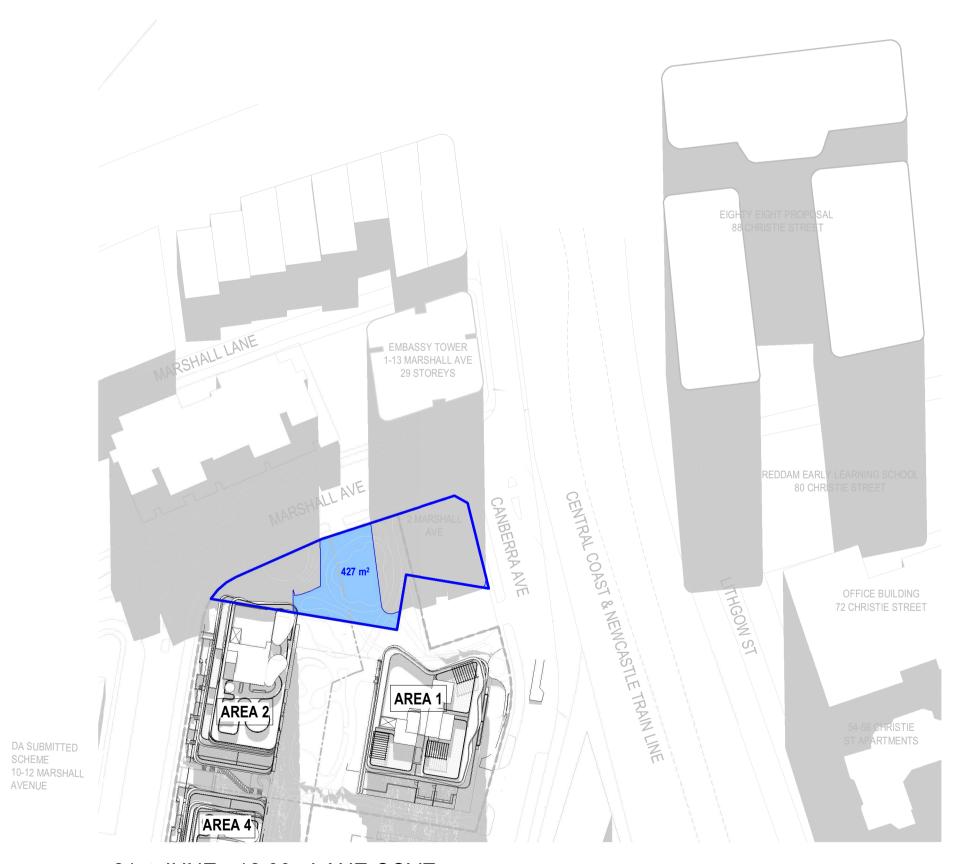

rothelowman

21st JUNE - 13:00 - PROPOSED DESIGN

21st JUNE - 14:00 - PROPOSED DESIGN

21st JUNE - 15:00 - PROPOSED DESIGN

10.11.22 RFI DRAFT ISSUE 11.11.22 RFI DRAFT ISSUE 16.11.22 RFI RESPONSE

MA CJJ MA

AREAS OF SUNSHINE

AREA 1, 2 & 4 ST LEONARDS SOUTH

PARK SOLAR ANALYSIS -PROPOSED DESIGN

221089 Date 16.11.22 MA Scale: @ A1 1: 1000 Prawing No. SK15.16 3

rothelowman

21st JUNE - 09:00 - LANE COVE MASTER PLAN

21st JUNE - 10:00 - LANE COVE MASTER PLAN