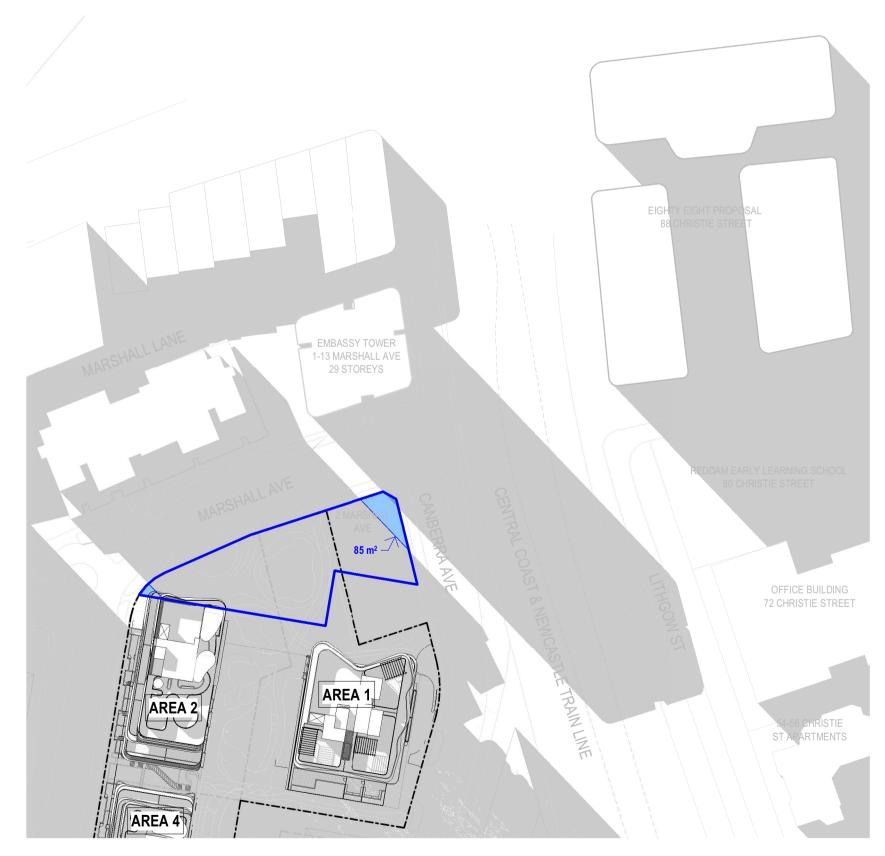

21st JUNE - 09:00 - LANE COVE MASTER PLAN

21st JUNE - 10:00 - LANE COVE MASTER PLAN

21st JUNE - 11:00 - LANE COVE MASTER PLAN

21st JUNE - 12:00 - LANE COVE MASTER PLAN

10.11.22 RFI DRAFT ISSUE 11.11.22 RFI DRAFT ISSUE 16.11.22 RFI RESPONSE

MA CJJ MA

AREAS OF SUNSHINE

**AREA 1, 2 & 4 ST** LEONARDS SOUTH

PARK SOLAR **ANALYSIS - LANE COVE MASTER PLAN** 

MA Scale: @ A1 / 1: 1000 Drawing No. SK15.10 3

rothelowman

21st JUNE - 13:00 - LANE COVE MASTER PLAN