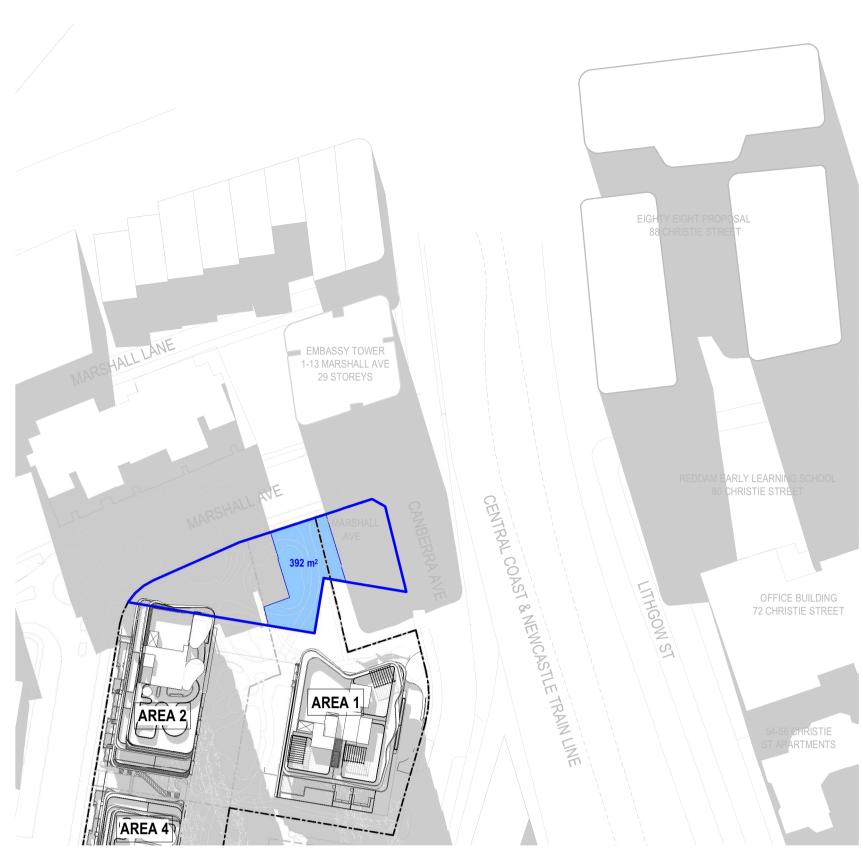

21st JUNE - 11:00 - LANE COVE MASTER PLAN

21st JUNE - 12:00 - LANE COVE MASTER PLAN

10.11.22 RFI DRAFT ISSUE 11.11.22 RFI DRAFT ISSUE 16.11.22 RFI RESPONSE 21.12.22 For Review

MA CJJ MA

AREAS OF SUNSHINE

**AREA 1, 2 & 4 ST** LEONARDS SOUTH AREA 1 PARK SOLAR
ANALYSIS - LANE
COVE MASTER PLAN

Author AT 1: 1000 Drawing No. SK15.10 D

rothelowman

Brisbane, Melbourne, Sydney www.rothelowman.com.au

**Disclaimer**: Rothe Lowman Property Pty. Ltd. retains all common law, statutory law and other rights including copyright and intellectual property rights in respect of this document. The recipient indemnifies Rothe Lowman Property Pty. Ltd. against all claims resulting from use of this document for any purpose other than its intended use, unauthorized changes or reuse of the document on other projects without the permission of Rothe Lowman Property Pty. Ltd. Under no circumstance shall transfer of this document be deemed a sale or constitute a transfer of the license to use this document. ABN 76 005 783 997