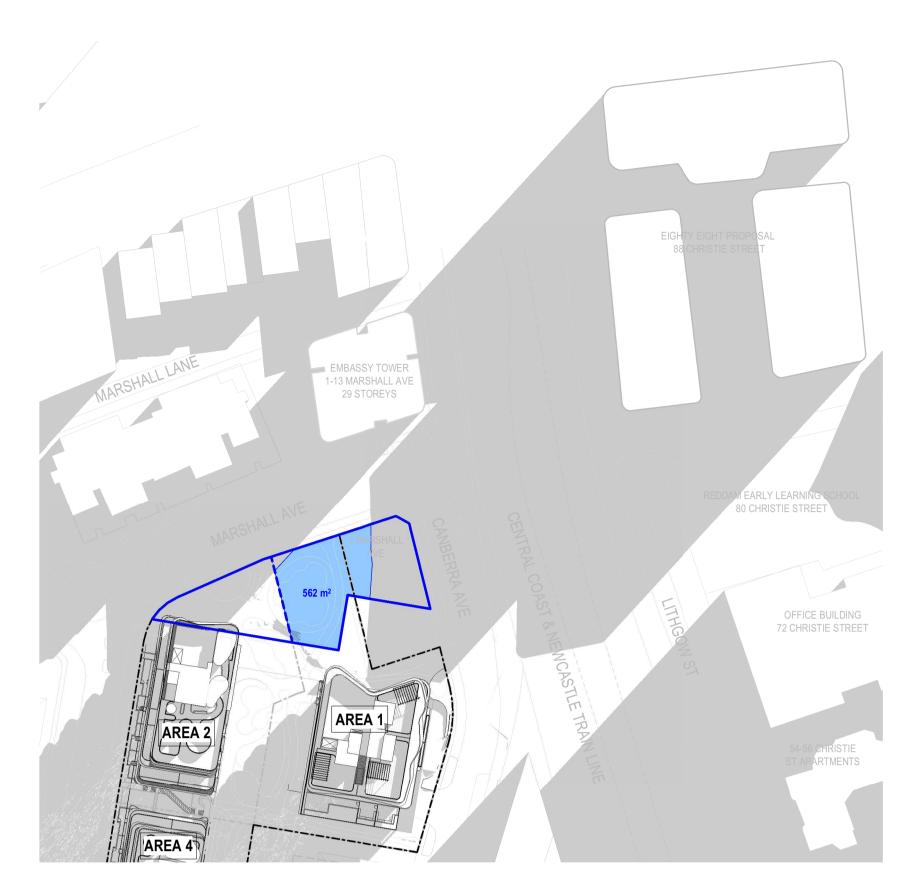

10.11.22 RFI DRAFT ISSUE 11.11.22 RFI DRAFT ISSUE 16.11.22 RFI RESPONSE

MA CJJ MA

AREAS OF SUNSHINE

**AREA 1, 2 & 4 ST** LEONARDS SOUTH

PARK SOLAR ANALYSIS -PROPOSED DESIGN

16.11.22 Author MA Scale: @ A1 1: 1000 Prawing No. SK15.15 3