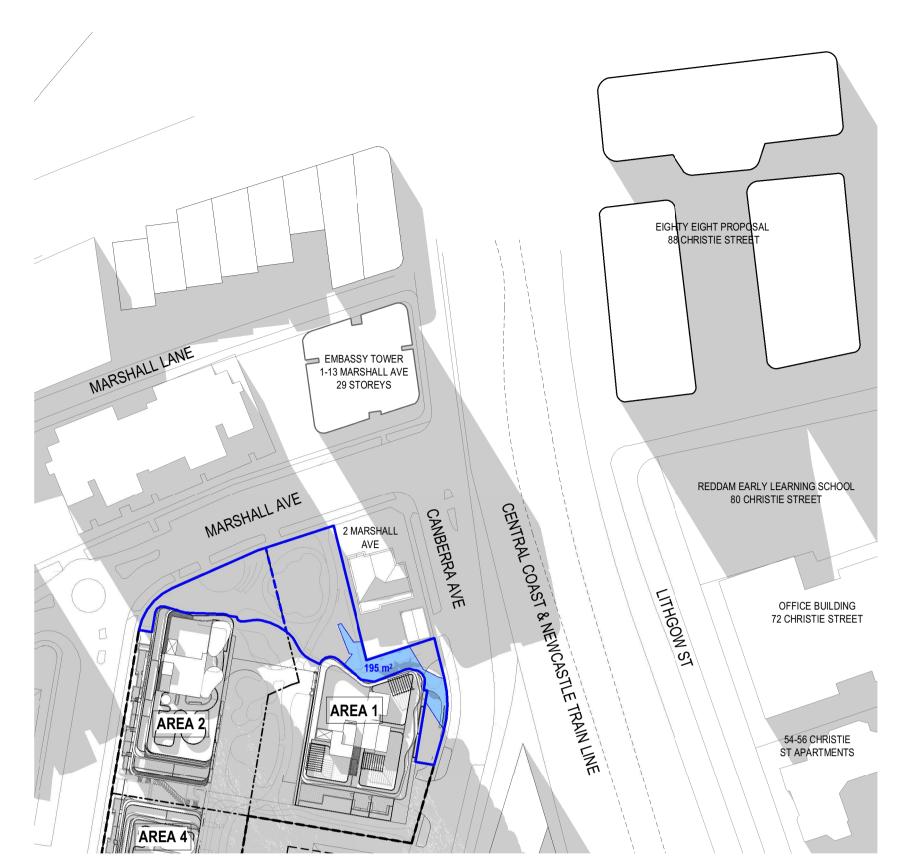

10.11.22 RFI DRAFT ISSUE 11.11.22 RFI DRAFT ISSUE 16.11.22 RFI RESPONSE

MA CJJ MA

AREAS OF SUNSHINE

**AREA 1, 2 & 4 ST** LEONARDS SOUTH

PARK SOLAR ANALYSIS -PROPOSED DESIGN

16.11.22 Author MA Scale: @ A1 1: 1000 Prawing No. SK15.15 3